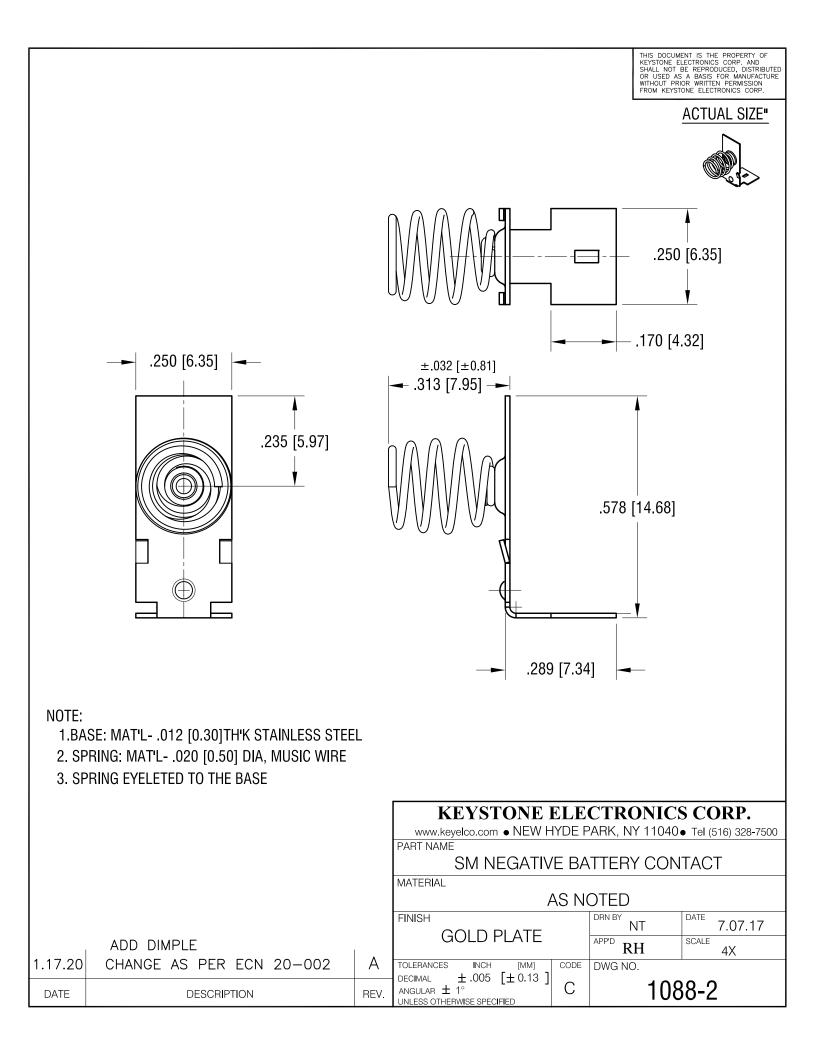

## Keystone Electronics Corp. **Engineering Change Notice** Part No. <u>1088-1; 1088-2</u> ECN No. 20 - 004Date <u>1.17.20</u> Part Name BATTERY CONTACT ECR No. \_\_\_\_\_ Rev. — Description of Change: Drawing Attached ADD DIMPLE TO THE FRONT FLAT SURFACE, AS PER REF. DRAWING F1010-1 Solution: Tooling Change Required REVISE C+M **Disposition of Parts:** U.A.I. Signed RH Date 1.17.20 **Required Distribution:** Quality Control 🛛 Purchasing Engineering Manufacturing/Supplier Chief Engineer: Remarks: Date 1.17.20 Signed **Document Control:** Rev. Signed NATASHAT, А