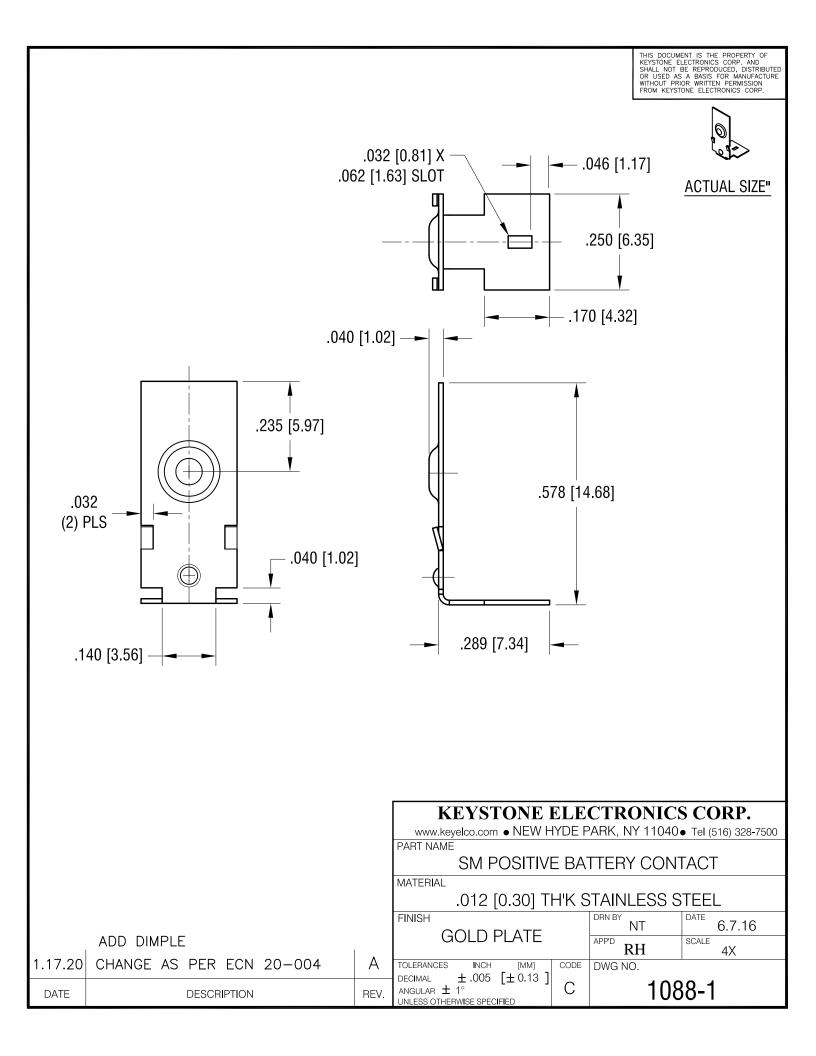

## Keystone Electronics Corp. **Engineering Change Notice** Part No. <u>1088-1; 1088-2</u> ECN No. 20 - 004Date <u>1.17.20</u> Part Name BATTERY CONTACT ECR No. \_\_\_\_\_ Rev. — Description of Change: Drawing Attached ADD DIMPLE TO THE FRONT FLAT SURFACE, AS PER REF. DRAWING F1010-1 Solution: Tooling Change Required REVISE C+M **Disposition of Parts:** U.A.I. Signed RH Date 1.17.20 **Required Distribution:** Quality Control 🛛 Purchasing Engineering Manufacturing/Supplier Chief Engineer: Remarks: Date 1.17.20 Signed **Document Control:** Rev. Signed NATASHAT, А